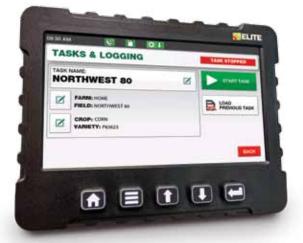

3030 N. 40TH ST. • Lincoln, NE 68504 Toll Free: 877-489-5687 loupelectronics.com

Track Each Load Two Custom
Displays

7" Color Touchscreen Bushels/Ac Legend Field Mapping

Live & Ave Yield Readout Log Tasks by Farm & Field