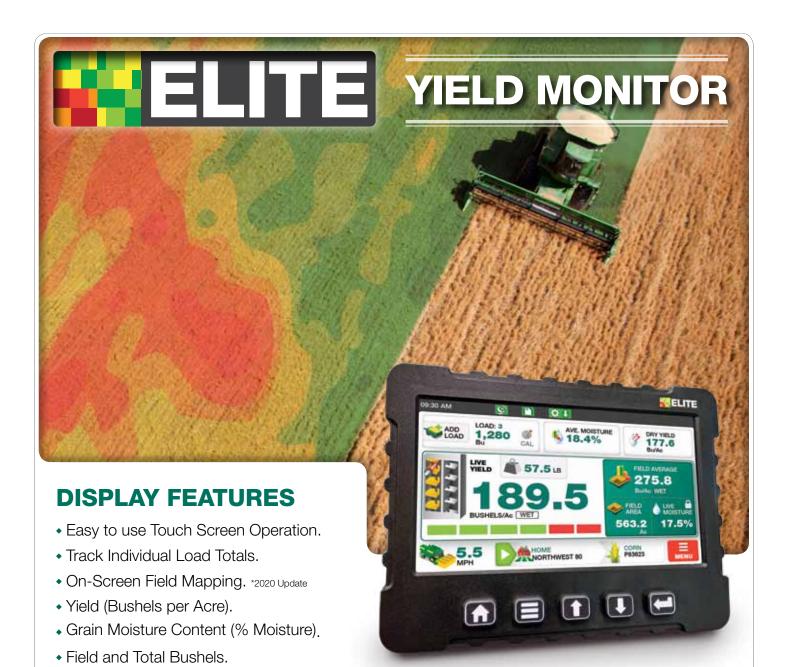

The New **Loup Elite** Yield Monitor provides accurate Bushels/Acre and % Moisture for any combine.

Track every load harvested and log mapping data to SD Memory through easy-to-use Touchscreen display.

- Wet or Dry Bushels.
- Instant or Average Yield Readings.
- Header Up/Down Indication.
- Swath Width Adjustment.
- Non-Contact Field Proven Yield Sensor.
- Log to SD Card and Import Field Maps.
- Switch from Yield Monitoring on Combines to Population & Seeding for any Drill or Planter.