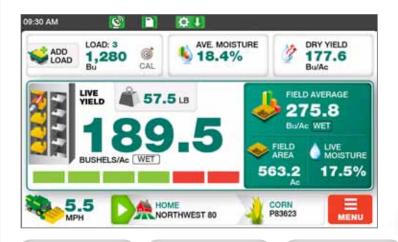

3030 N. 40TH ST. • Lincoln, NE 68504 Toll Free: 877-489-5687 loupelectronics.com

Track Each Load Two Custom
Displays

7" Color Touchscreen Bushels/Ac Legend Field Mapping

Live & Ave Yield Readout Log Tasks by Farm & Field

Select Your Crop & Hybrid Swath Width Adjustment Live or Average % Moisture