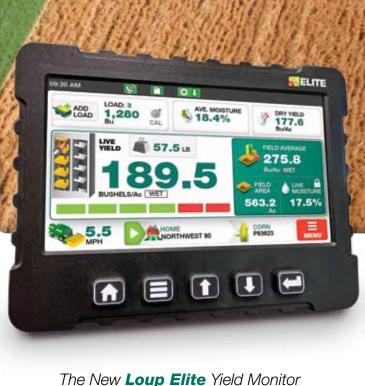

provides accurate Bushels/Acre and % Moisture for any combine.

Track every load harvested and log mapping data to SD Memory through easy-to-use Touchscreen display.

3030 N. 40TH ST. • Lincoln, NE 68504 Toll Free: 877-489-5687 loupelectronics.com

Track
Each Load

Two Custom Displays 7" Color Touchscreen Bushels/Ac Legend Climate Cab App Compatible

Live & Ave Yield Readout Log Tasks by Farm & Field

Select Your Crop & Hybrid Swath Width Adjustment

Live or Average % Moisture