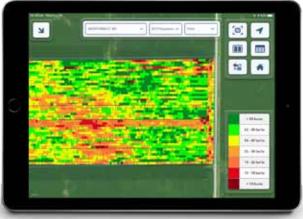

## **DISPLAY FEATURES**

- Easy to use Touch Screen Operation.
- Climate Fieldview Compatibility. (Fall 2020)
- Works on Any Combine.
- Yield (Bushels per Acre).
- Grain Moisture Content (% Moisture).
- Field and Total Bushels.
- Wet or Dry Bushels.
- Instant or Average Yield Readings.
- Swath Width Adjustment.
- Track Individual Load Totals.
- Non-Contact Field Proven Yield Sensor.
- Log to SD Card and Import Field Maps.
- Switch from Yield Monitoring on Combines to Population & Seeding for any Drill or Planter.