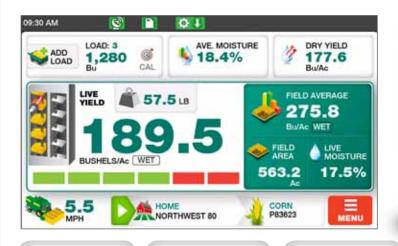

provides accurate Bushels/Acre and % Moisture for any combine.

Track every load harvested and log mapping data to SD Memory through easy-to-use Touchscreen display.

3030 N. 40TH ST. • Lincoln, NE 68504 Toll Free: 877-489-5687 loupelectronics.com

Track
Each Load

Two Custom Displays 7" Color Touchscreen Bushels/Ac Legend Climate Cab App Compatible

Live & Ave Yield Readout Log Tasks by Farm & Field

Select Your Crop & Hybrid Swath Width Adjustment

Live or Average % Moisture