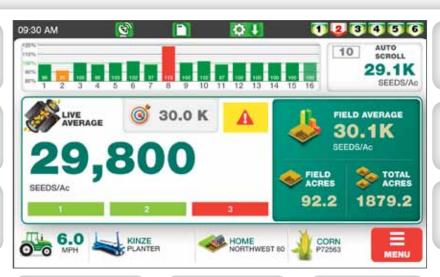

- Display for up to 6 hopper levels.
- Direct readout for Seeds/Acre, LB/Ac,
   Section Average, % of Target and more.
- View & change up to 3 display options on one screen.
- Log to SD Card and Import Field Maps.
- Use up to 3 implements with the same console.
- Switch from Drill & Planter Monitoring to Yield Monitoring on any Combine.

## **EASY TOUCHSCREEN OPERATION**

CUSTOMIZE UP TO 3 SELECTABLE WINDOWS WITH THE FUCTION YOU WANT TO DISPLAY.

Row by Row Bar Graph Display

Live Population Readout

Monitor
Drill Sections

Up to 6 Bin Level Sensors

Average Field Population

Field & Total Acres

Configure up to 3 Implements

Enter Your Farm & Field

Select Your Crop & Hybrid