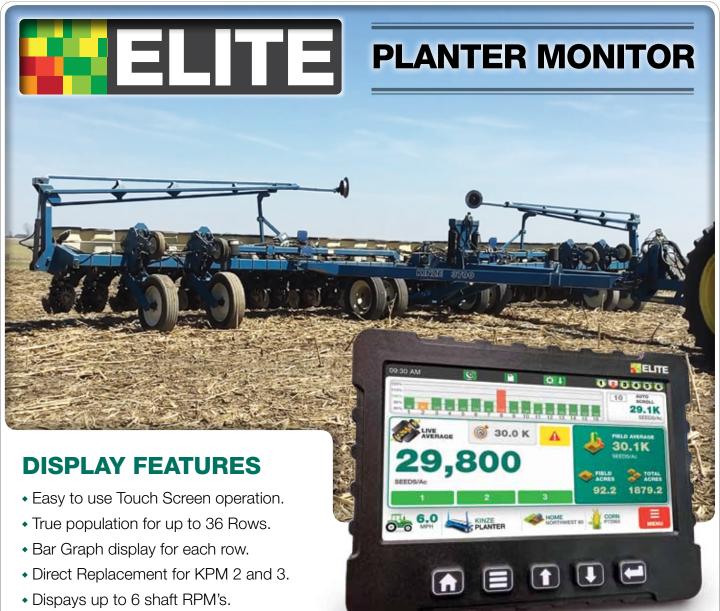

The New **Loup Elite** Planter Monitor provides accurate Population and more for planters. Directly replace KPM 2 and 3 monitors and Log field maps to internal SD Memory, monitor independent sections and more through easy-to-use Touchscreen display.

## **EASY TOUCHSCREEN OPERATION**

CUSTOMIZE UP TO 3 SELECTABLE WINDOWS WITH THE FUCTION YOU WANT TO DISPLAY.

Row by Row Bar Graph Display

Live Population Readout

Monitor
Drill Sections

Up to 6 Bin Level Sensors

Average Field Population

Field & Total Acres

Configure up to 3 Implements

Enter Your Farm & Field

Select Your Crop & Hybrid