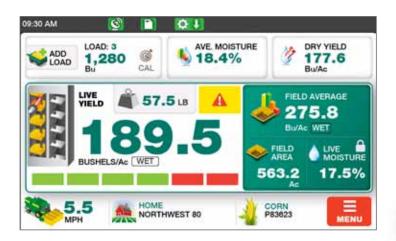

3030 N. 40TH ST. • Lincoln, NE 68504 Toll Free: 877-489-5687 loupelectronics.com

Track Each Load Two Custom Displays 7" Color Touchscreen Bushels/Ac Legend On-Screen
Field Mapping
\*2020 Update

Live & Ave Yield Readout Log Tasks by Farm & Field

Select Your Crop & Hybrid Swath Width Adjustment

Live or Average % Moisture