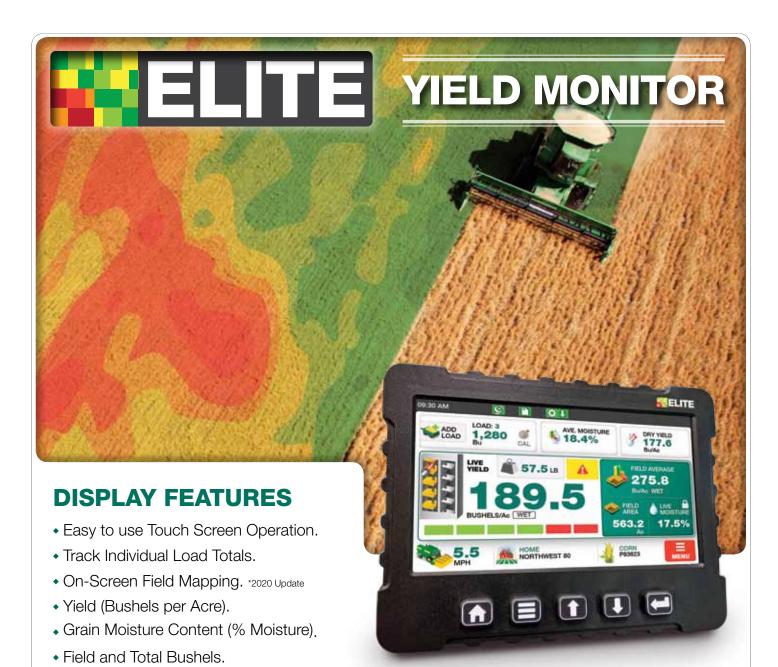

The New **Loup Elite** Yield Monitor provides accurate Bushels/Acre and % Moisture for any combine.

Track every load harvested and log mapping data to SD Memory through easy-to-use Touchscreen display.

3030 N. 40TH ST. • Lincoln, NE 68504 Toll Free: 877-489-5687 loupelectronics.com

Track Each Load Two Custom Displays 7" Color Touchscreen Bushels/Ac Legend On-Screen
Field Mapping
\*2020 Update

Live & Ave Yield Readout Log Tasks by Farm & Field

Select Your Crop & Hybrid Swath Width Adjustment

Live or Average % Moisture