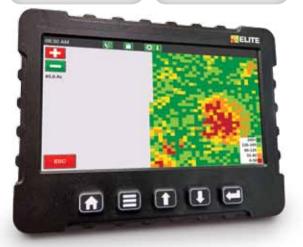

3030 N. 40TH ST. • Lincoln, NE 68504 Toll Free: 877-489-5687 loupelectronics.com

Track Each Load Two Custom Displays 7" Color Touchscreen Bushels/Ac Legend On-Screen
Field Mapping
\*2020 Update

Live & Ave Yield Readout Log Tasks by Farm & Field