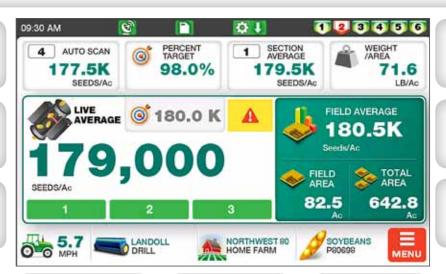

## **EASY TOUCHSCREEN OPERATION**

CUSTOMIZE 1 OF 4 SELECTABLE WINDOWS WITH THE FUCTION YOU WANT TO DISPLAY.

Set your Target Population

Live Population Readout

Monitor
Drill Sections

Up to 6 Bin Level Sensors

Average Field Population

Field & Total Acres

Configure up to 3 Implements

Enter Your Farm & Field

Select Your Crop & Hybrid