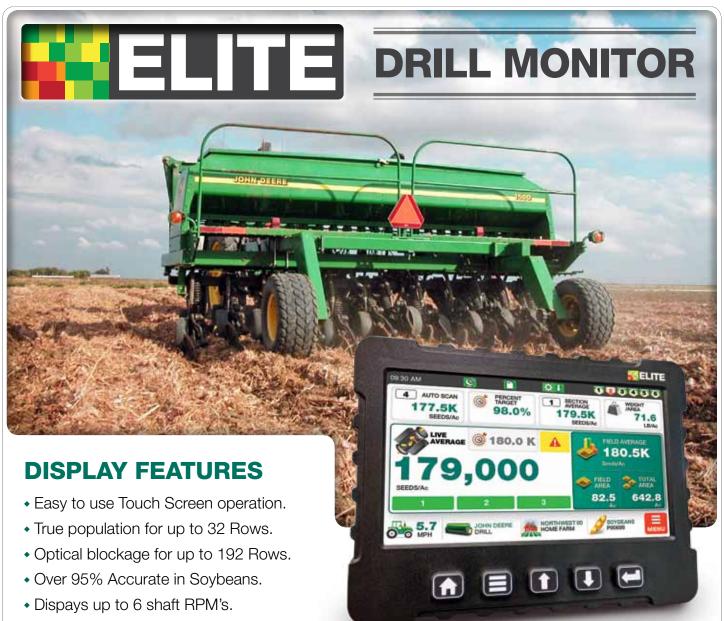

The New **Loup Elite** Drill Monitor
provides accurate Population and
Blockage for drills, air seeders, or planters.
Log field maps to internal SD Memory,
monitor independent sections and more
through easy-to-use Touchscreen display.

## **EASY TOUCHSCREEN OPERATION**

CUSTOMIZE 1 OF 4 SELECTABLE WINDOWS WITH THE FUCTION YOU WANT TO DISPLAY.

Set your Target Population

Live Population Readout

Monitor
Drill Sections

Up to 6 Bin Level Sensors

Average Field Population

Field & Total Acres

Configure up to 3 Implements

Enter Your Farm & Field

Select Your Crop & Hybrid