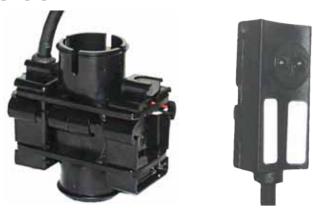

## **BACKWARDS COMPATIBLE WITH ALL LOUP SENSORS**

Loup Population Sensor & Blockage Sensor

3030 N. 40TH ST. • Lincoln, NE 68504 Toll Free: **877-489-5687** 

loupelectronics.com