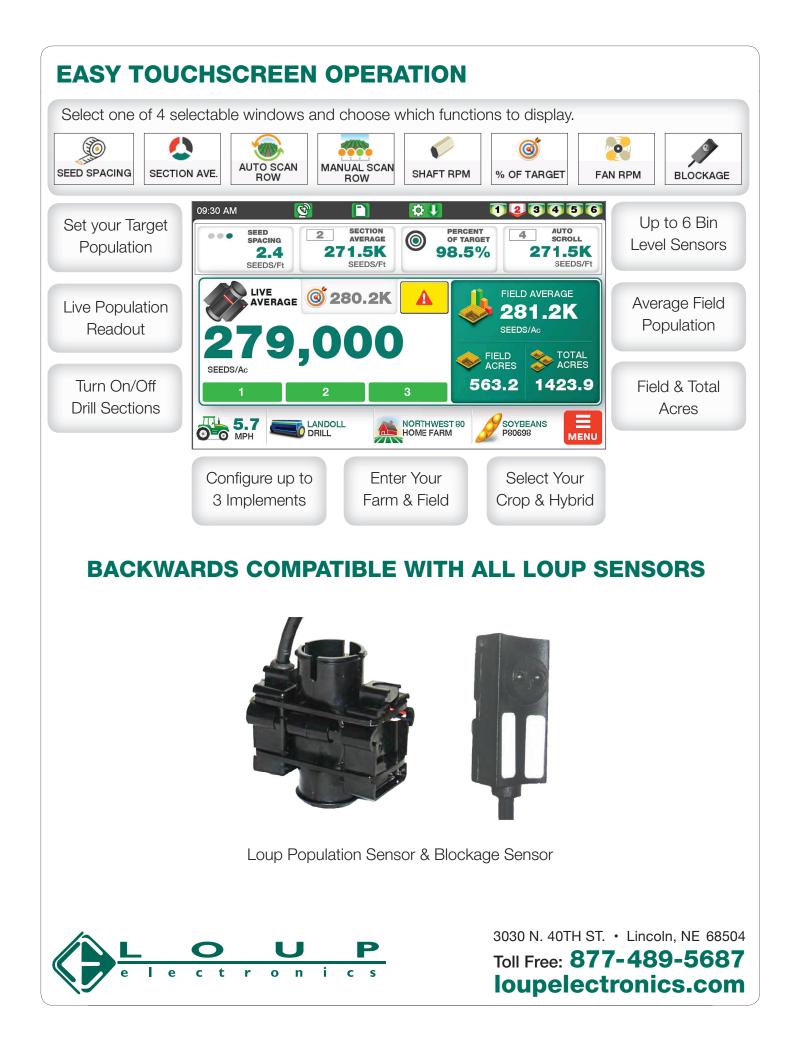

## **DISPLAY FEATURES**

- Easy to use Touch Screen operation
- True population for up to 32 Rows.
- Optical blockage for up to 192 Rows.
- Over 95% Accurate in Soybeans.
- Dispays up to 6 shaft RPM's.
- Bargraph display for up to 6 hopper levels.
- Fan Speed
- Direct readout for Seeds/Acre, Seeds/Foot, Section Average, % of Target and more.
- View & change up to 4 display options on one screen.
- Log Field Maps to SD Card
- Load ISOXML data into any Mapping Software
- Learn up to 3 implements including planters.

<complex-block>

**DRILL MONITOR** 

The New **Loup Elite** Drill Monitor provides accurate Seeds/Acre population for any drill or air seeder. Log field maps to internal SD Memory, control active sections and more through easy-to-use Touchscreen display.