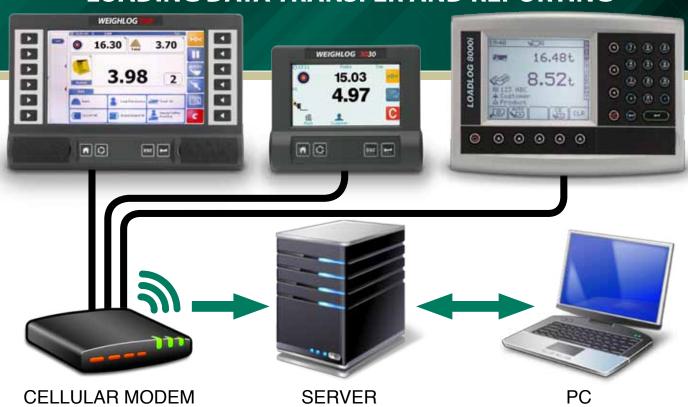

## **LOADING DATA TRANSFER AND REPORTING**

## **SOFTWARE FEATURES**

- Compatible with Weighlog 3030, Weighlog Vue and Loadlog 8000i scale systems.
- Automatically sync load records as they are completed from any loader at any location.
- Store data by reference lists including Customers, Products, Trucks, Drivers, Destinations and more.
- Use on as many computers as you want, no extra liscense fees.
- Sync all data to central location and access from anywhere.