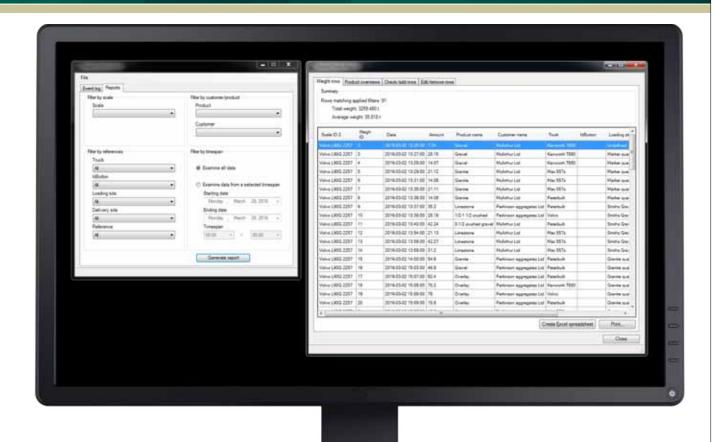

## **SOFTWARE FEATURES**

- Compatible with Weighlog 3030, Weighlog Vue and Loadlog 8000i scale systems.
- Automatically sync load records as they are completed from any loader at any location.
- Store data by reference lists including Customers, Products, Trucks, Drivers, Destinations and more.
- Use on as many computers as you want, no extra liscense fees.
- Sync all data to central location and access from anywhere.