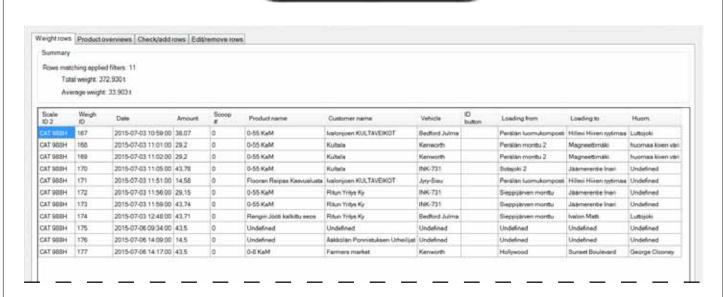

## **SOFTWARE FEATURES**

- Compatible with Weighlog 3030, Weighlog Vue and Loadlog 8000i scale systems.
- Automatically sync load records as they are completed from any loader at any location.
- Store data by reference lists including Customers, Products, Trucks, Drivers, Destinations and more.
- Use on as many computers as you want, no extra liscense fees.
- Sync all data to central location and access from anywhere.