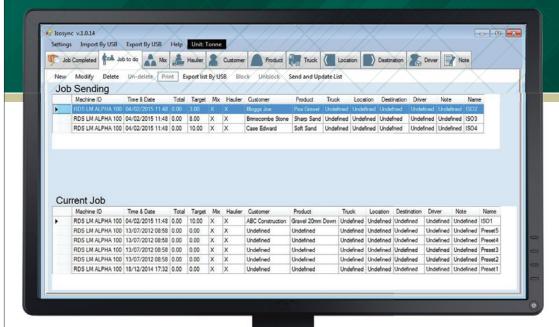

## ISOSYNC CONNECTIVITY and DATA MANAGEMENT

 Wirelessly transfer job information from a central computer to a Loader and completed jobs back to the computer.

 Automatically sync load records as they are completed from any loader at any location.

- Store data by reference lists including Customers, Products, Trucks, Drivers, Destinations and more.
- Automatically print load tickets to a local printer when jobs are received.
- Communicate via WiFi, Mobile 3G, Email, Radio and more.