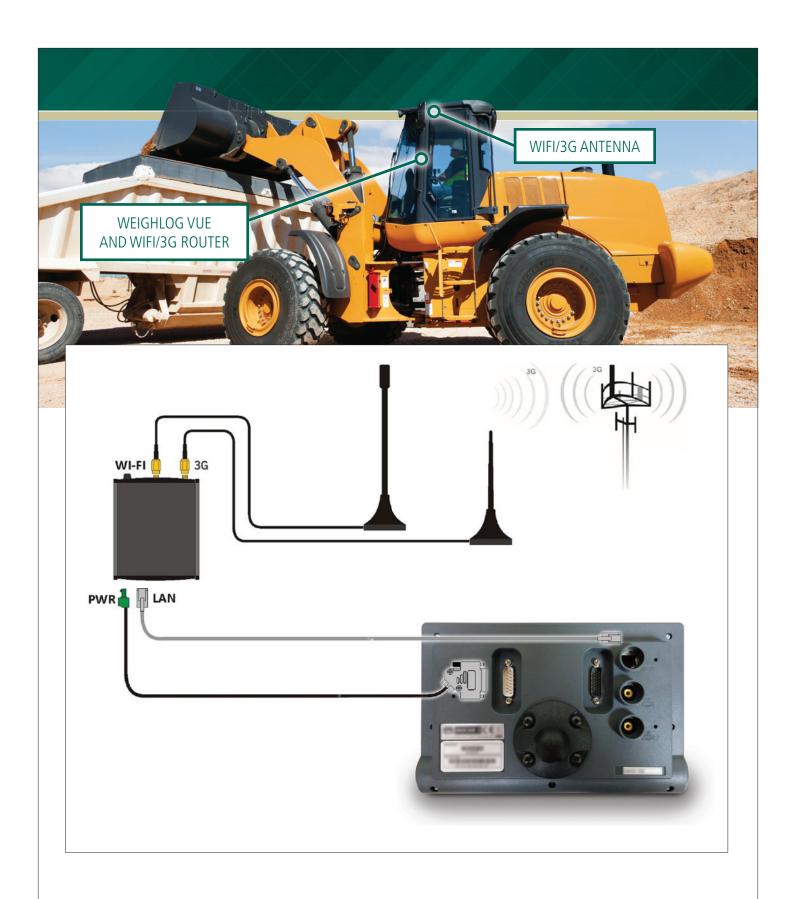

## ISOSYNC CONNECTIVITY and DATA MANAGEMENT

 Wirelessly transfer job information from a central computer to a Loader and completed jobs back to the computer.

 Automatically sync load records as they are completed from any loader at any location.

- Store data by reference lists including Customers, Products, Trucks, Drivers, Destinations and more.
- Automatically print load tickets to a local printer when jobs are received.
- Communicate via WiFi, Mobile 3G, Email, Radio and more.