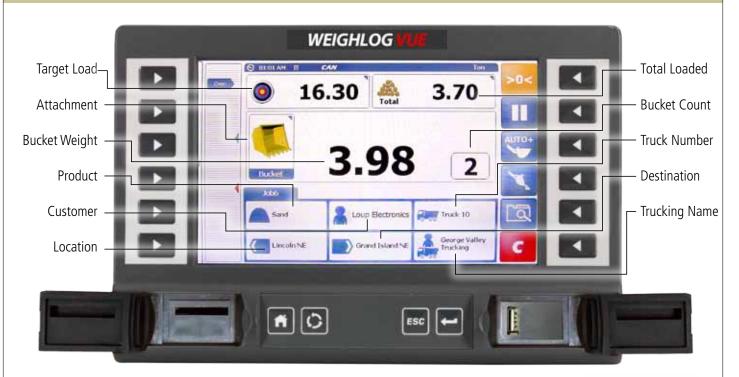

## **DISPLAY FEATURES**

- Easy to use 7" color touchscreen display
- Data collection via SD card and USB Memory Stick
- Wireless Ready
- Live last bucket tip off at any position
- Load on the go, no stopping the machine or bucket
- Up to 4 Pressure Sensors

- Target loads
- Optional Printing capability with ICP 300 Printer
- Advanced weighing mode for even greater accuracy
- Large display showing bucket load, target load, customer name, material, time of day and more
- Automatic speed compensated dynamic weighing