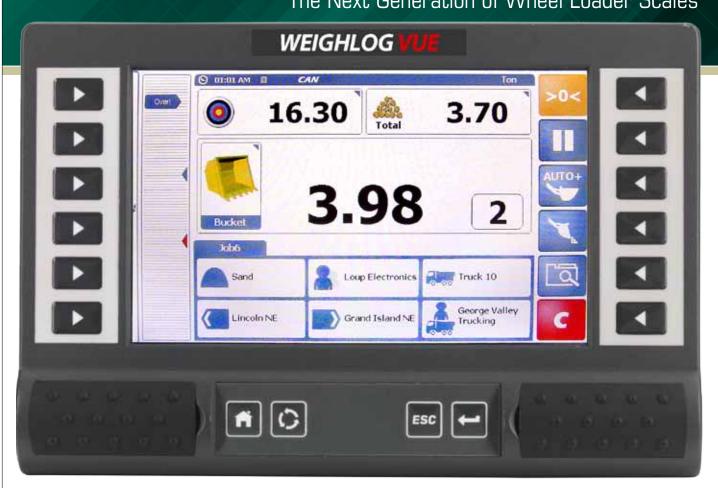

## **DISPLAY FEATURES**

- Easy to use 7" color touchscreen display
- Data collection via SD card and USB Memory Stick
- Wireless Ready
- Live last bucket tip off at any position
- Load on the go, no stopping the machine or bucket
- Up to 4 Pressure Sensors

- Target loads
- Optional Printing capability with ICP 300 Printer
- Advanced weighing mode for even greater accuracy
- Large display showing bucket load, target load, customer name, material, time of day and more
- Automatic speed compensated dynamic weighing