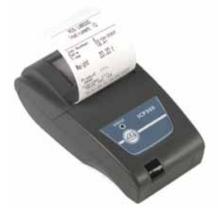

## **ICP 300 PRINTER**

- Use with model 200, 3030, 8000i, Vue and LoadEx 100
- Automatic printing
- Automatic time and date
- 11-30v DC operation
- In cab mounting

3030 N. 40th St. Lincoln, NE 68504 Call Toll Free: 877-489-5687 www.loupelectronics.com