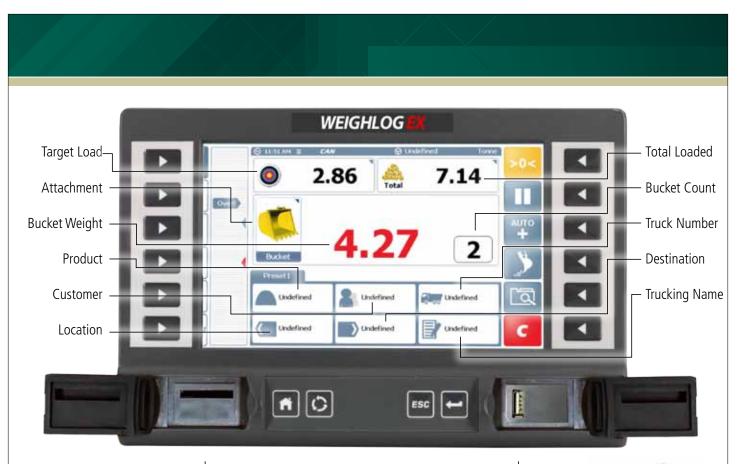

- Easy to use 7" color touchscreen display
- Large display showing bucket load, target load, customer name, material, time of day and more
- Optional Printing capability with ICP 300 Printer
- Data collection via SD card and USB Memory Stick
- Up to 6 data fields can be attached to each load