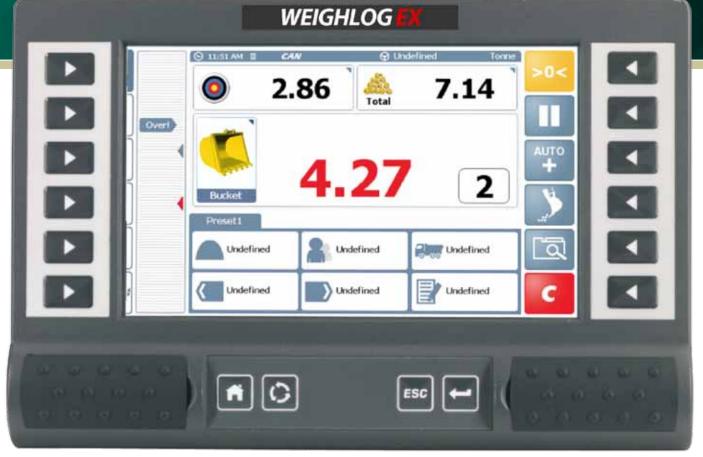

- Easy to use 7" color touchscreen display
- Large display showing bucket load, target load, customer name, material, time of day and more
- Optional Printing capability with ICP 300 Printer
- Data collection via SD card and USB Memory Stick
- Up to 6 data fields can be attached to each load