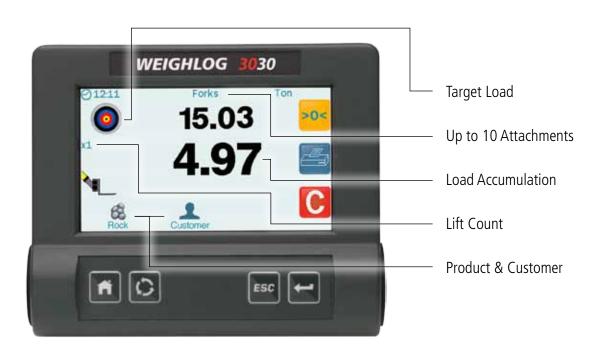

## **DISPLAY FEATURES**

- Easy to use 4.3" color touchscreen display
- Stores up to 30 Customers and 30 Products
- Load on the go, no stopping the machine or bucket
- Data collection via SD card and USB Memory Stick
- Dual Pressure Sensor
- Target loads

- Optional Printing capability with ICP 300 Printer
- Advanced weighing mode for even greater accuracy
- Large display showing bucket load, target load, customer name, material and time of day
- Automatic speed compensated dynamic weighing