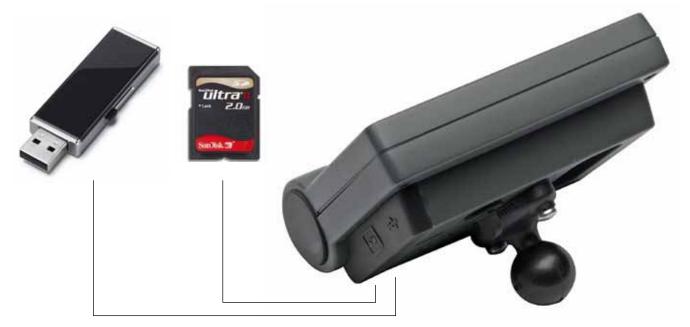

3030 N. 40th St. Lincoln, NE 68504 Call Toll Free: 877-489-5687 www.loupelectronics.com

Data Collection via USB or SD Memory

3030 N. 40th St. Lincoln, NE 68504 Call Toll Free: 877-489-5687 www.loupelectronics.com