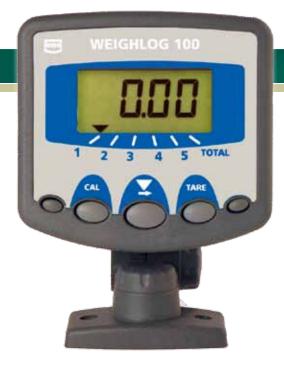

## **WEIGHLOG 100**

- Static and dynamic weighing modes.
- 5 Individual channels used for attachments or products.
- Single load sensor.
- For use with skid steer loaders.
- Grand total loaded display.
- Simple, easy to use.