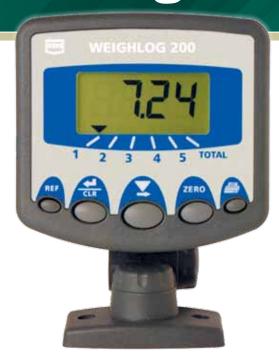

## **WEIGHLOG 200**

- Automatic speed compensated dynamic weighing.
- Static and dynamic weighing modes.
- 5 Individual channels used for attachments or products.
- Grand total loaded display.
- Optional printing capability.
- Simple, easy to use.