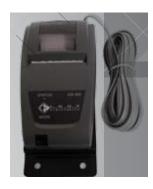

## **ADD-ON OPTIONS**

ICP 300 PRINTER

- Use with model 200 and 500+
- Automatic printing
- Automatic time and date
- 11-30v DC operation
- In cab mounting