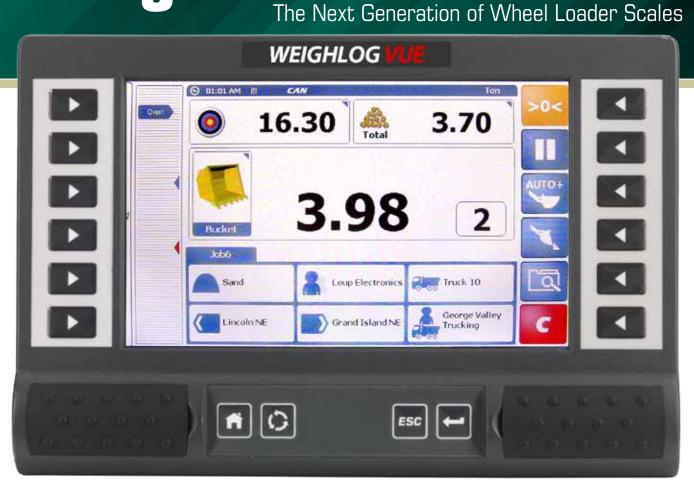

## **DISPLAY FEATURES**

- Easy to use 7" color touchscreen display
- Data collection via SD card and USB Memory Stick
- Wireless Ready
- Live last bucket tip off at any position
- Load on the go, no stopping the machine or bucket
- Up to 4 Pressure Sensors

- Target loads
- Optional Printing capability with ICP 300 Printer
- Advanced weighing mode for even greater accuracy
- Large display showing bucket load, target load, customer name, material, time of day and more
- Automatic speed compensated dynamic weighing