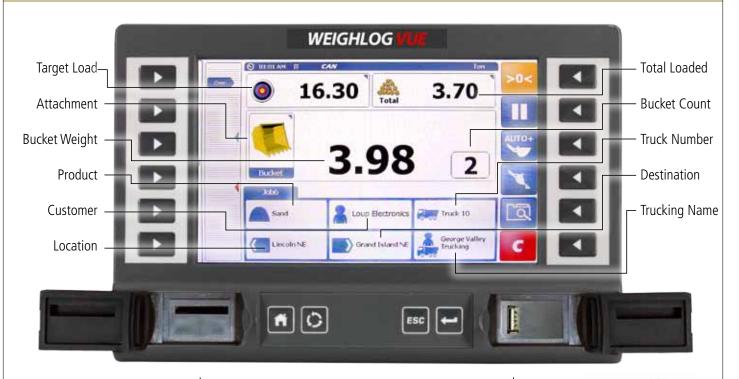

## **DISPLAY FEATURES**

- Easy to use 7" color touchscreen display
- Data collection via SD card and USB Memory Stick
- Wireless Ready
- Live last bucket tip off at any position
- Load on the go, no stopping the machine or bucket
- Up to 4 Pressure Sensors

- Target loads
- Optional Printing capability with ICP 300 Printer
- Advanced weighing mode for even greater accuracy
- Large display showing bucket load, target load, customer name, material, time of day and more
- Automatic speed compensated dynamic weighing