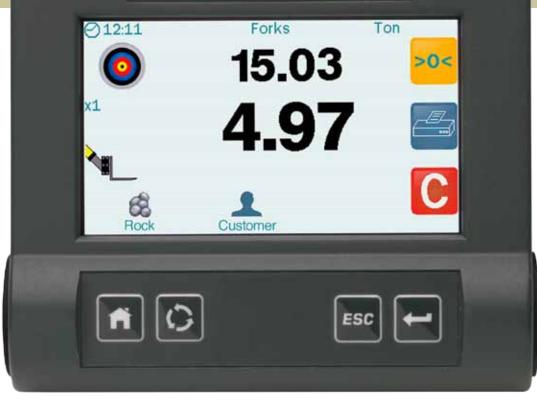

## WEIGHLOG 3030

## **DISPLAY FEATURES**

- Easy to use 4.3" color touch screen display
- Stores up to 30 Customers and 30 Products
- Load on the go, no stopping the machine or bucket
- Communication via SD card and USB Memory Stick
- Target loads
- Optional Printing capability with ICP 300 Printer

The Loup Weighlog 3030 incorporates the latest color touchscreen technology providing a userfriendly on-board weighing system that can be used for trailer & hopper loading, batch blending or check weighing.